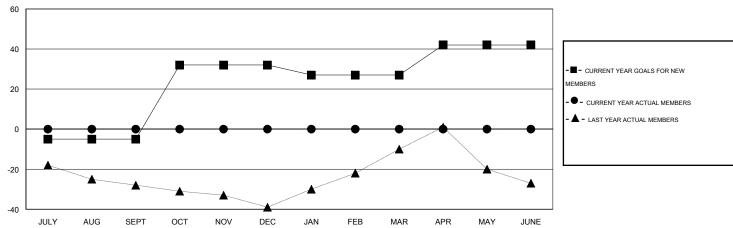

## MONTHLY MEMBERSHIP PROGRESS REPORT

## District 201Q4

Results as of: 7/31/2015

GMT: John Muller LOCATION AUSTRALIA GMT CA 7

|               |                  | Clubs             |                  |                  | Members               |                    |                                     |                    |                  |
|---------------|------------------|-------------------|------------------|------------------|-----------------------|--------------------|-------------------------------------|--------------------|------------------|
|               | RESUL            | LTS FOR 2015-2016 | i                |                  | RESULTS FOR 2015-2016 |                    |                                     |                    |                  |
| QUARTER       | NEW CLUB<br>GOAL | NEW CLUBS         | DROPPED<br>CLUBS | NET<br>GAIN/LOSS | QUARTER               | NEW MEMBER<br>GOAL | CHARTER AND<br>NEW MEMBERS<br>ADDED | DROPPED<br>MEMBERS | NET<br>GAIN/LOSS |
| JULY/AUG/SEPT | 0                | 0                 | 1                | -1               | JULY/AUG/SEPT         | -5                 | 13                                  | 13                 | 0                |
| OCT/NOV/DEC   | 1                | 0                 | 0                | 0                | OCT/NOV/DEC           | 37                 | 0                                   | 0                  | 0                |
| JAN/FEB/MAR   | 0                | 0                 | 0                | 0                | JAN/FEB/MAR           | -5                 | 0                                   | 0                  | 0                |
| APR/MAY/JUNE  | 0                | 0                 | 0                | 0                | APR/MAY/JUNE          | 15                 | 0                                   | 0                  | 0                |

## GOALS AND ACTUAL MEMBERS CUMULATIVE

| DROPPED CLUBS: 1  DROPPED MEMBERS |    | 8 CLUBS OF 64 ADDED 1 OR MORE<br>NEW MEMBERS | GENDER DISTRIBU  MALE  FEMALE | TION<br>814 (62.86%)<br>481 (37.14%) |     |
|-----------------------------------|----|----------------------------------------------|-------------------------------|--------------------------------------|-----|
| DECEASED                          | 0  | CLICK HERE FOR HEALTH                        | FAMILY UNIT MEMBERS           |                                      | 318 |
| CLUB CANCELLED OTHER              | 13 | ASSESSMENT DATA                              | HEAD OF HOUSEHOLD             |                                      | 157 |
| TOTAL                             | 13 |                                              | NON-HEAD OF HOUSEHOL          | D                                    | 161 |